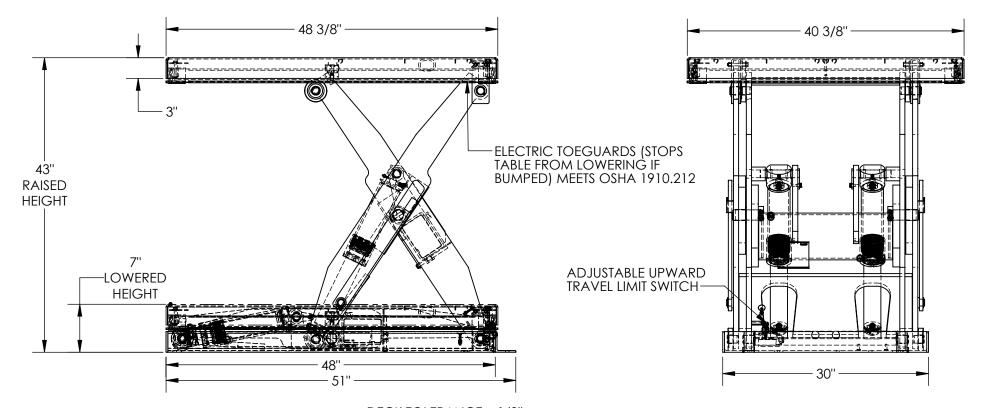

#### STANDARD FEATURES

MODEL NUMBER IS EHLT-4048-4-43-QS PLATFORM WIDTH IS 40 3/8" PLATFORM LENGTH IS 48 3/8" **OVERALL LENGTH IS 51"** PLATFORM RAISED HEIGHT IS 43" PLATFORM LOWERED HEIGHT IS 7" TABLE CAPACITY (EVENLY DISTRIBUTED) LOAD IS 4.000 LBS CONTROLS HAND PENDANT ON 8' CORD SAFETY MAINTENANCE PROPS, DISPLACEMENT STYLE CYLINDERS INSTALLED ROD DOWN EMERGENCY SAFETY STOP HYDRAULIC FUSES IN ALL CYLINDER UNITS HAVE 2' TEST LEAD AND PIG TAIL